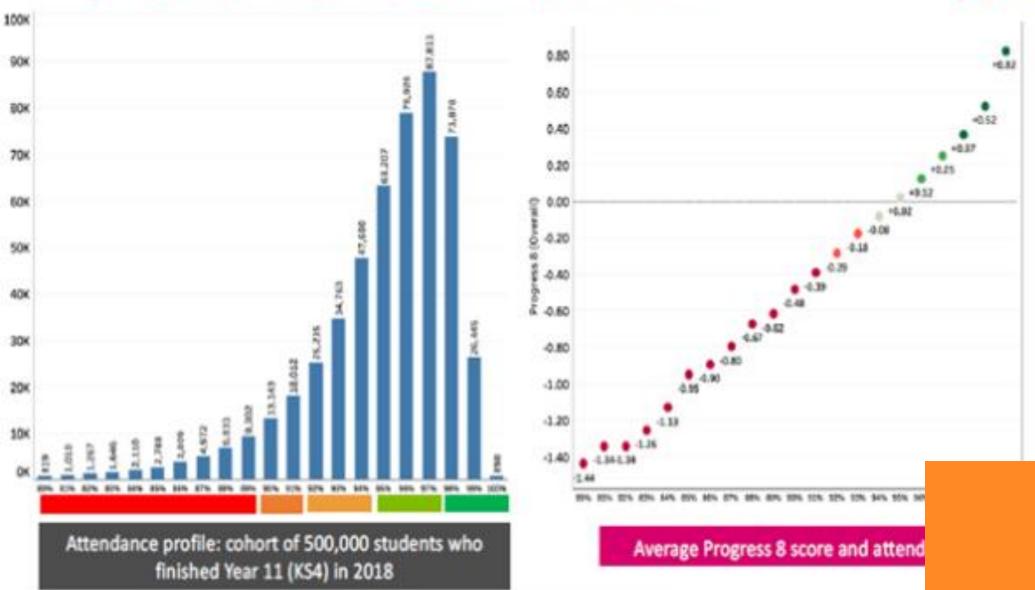

## Step 1: Why is focusing on how we learn important?

- Better grades
- Better foundations for the next step
- Reduced stress/anxiety





## Outstanding achievement









- + Deliberate practice
- + Stickablity & Self-control
- + Growth Mindset
- + Inspiration & Encouragement
- = Outstanding Achievement



Step 2: How learning happens in the brain









Higher-order thinking abilities are built on the basis of existing expertise







## Learning over time





## Step 2: Why is learning over time important?

- Better depth of understanding
- Better retention of knowledge
- More Organised schema

## Step 3: Habits for motivation and wellbeing



## YOU DON'T RISE TO THE OCCASION, YOU SINK TO THE LEVEL OF YOUR TRAINING

HAPPINESS of PURSUIT

## Why is attendance so important?







### Step 3: Building habits

#### Start building rituals now:

- Know your why
- Listen to advice and feedback
- Choose your support group wisely
- Form habits and stack them
- Organisation
- Ask for help







## Step 4: A positive study environment

- No distractions
- Quiet/silent Your exams will be
- Designated space
- Smells
- How long does it take to get refocused after a distraction?

## 13min 30sec to get refocused



# Step 4: Organisation – Key factors when designing a study timetable

- Plan the rhythm of your week
- Spend 30min every Sunday adding specific detail to the week ahead
- Eat the frog plan the least favourable/more strategic, but less pressing activities first
- Remember to plan in other activities
- If something goes wrong, don't try to add it to the next day,