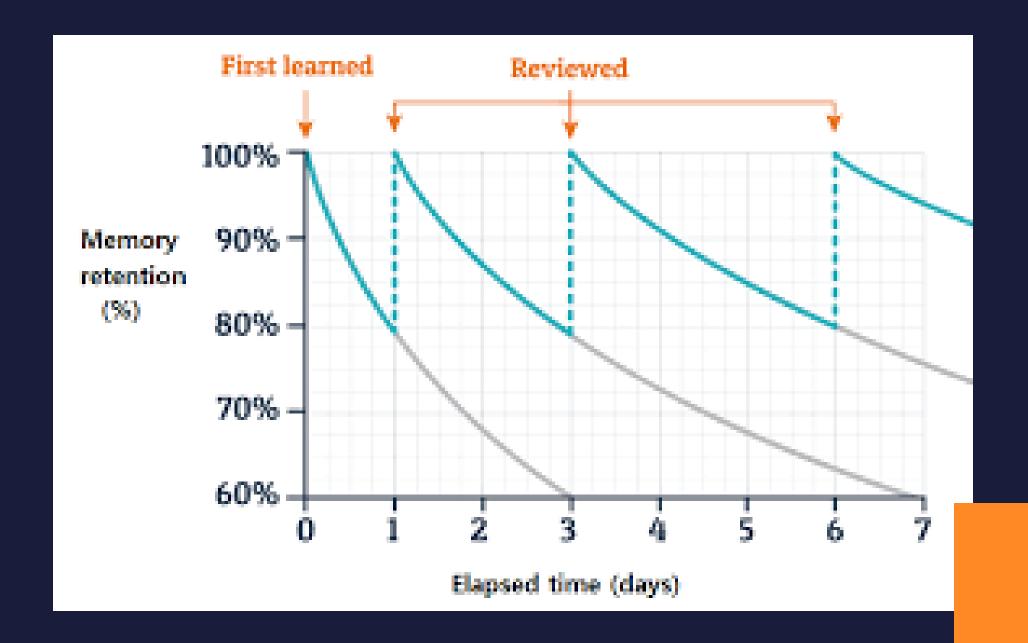

## Learning over time

## Step 2: Why is learning over time important?

- Better depth of understanding
- Better retention of knowledge
- More Organised schema