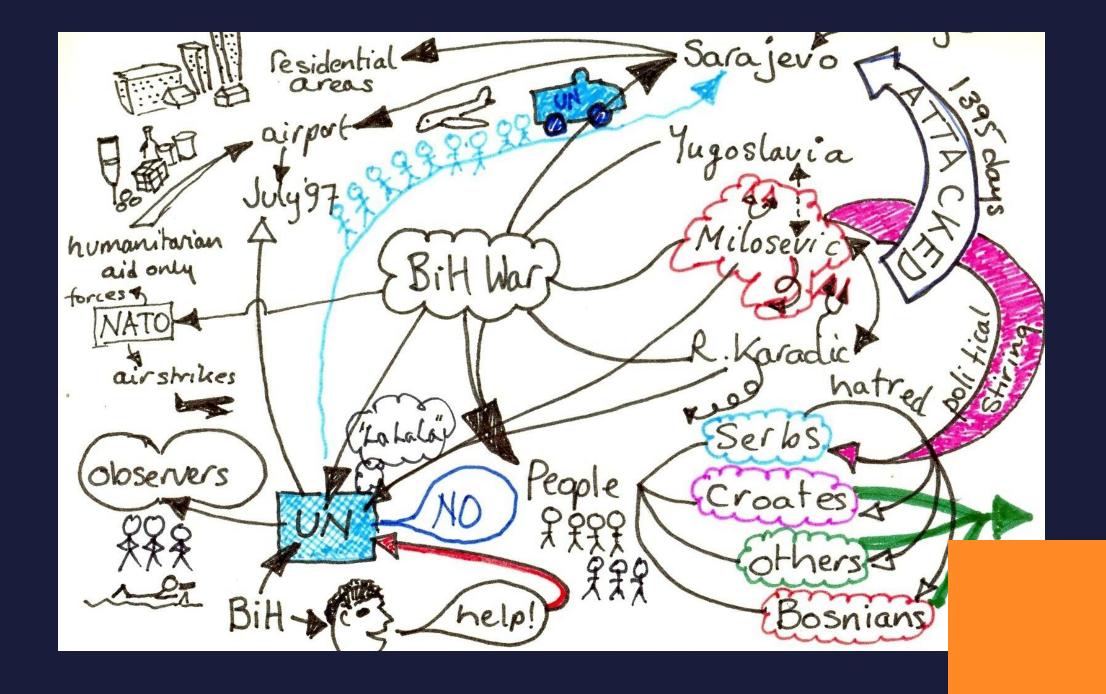

Who knows what this is an image

Step 6: Understanding the bigger

## Mind maps and brain dumps

### Mind maps and brain dumps

Mind maps

Centre circle = Title or topic heading

First branches = Sub titles for topic sections

Second branches = key knowledge

Brain dumps (the best way to do mind maps)

Writing down everything you know on a topic and then seeing how you can link them