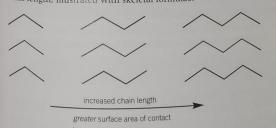

#### Effect of chain is the on boiling point

London forces act howeveen molecules that are in close surface contact. As the chain length pereases, the molecules have a larger surface area, so more surface contact is possible between molecules. The London forces between the molecules will be greater and so more energy is required to overcome the forces.

Figure 4 shows how the surface contact increases with increasing chain length, illustrated with skeletal formulae.

stronger London forces Figure 4 The effect of increasing chain length on the boiling points of alkanes