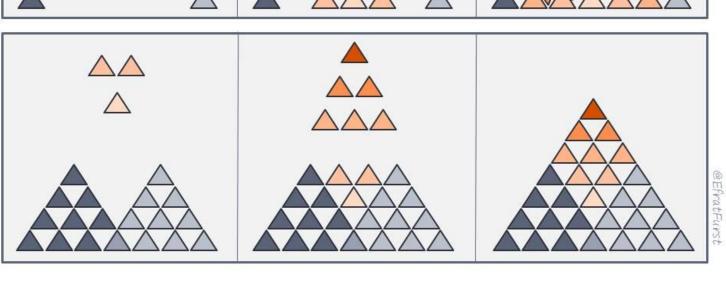

10 Step Journey:

- 1. Why is focusing on how we learn important?
- 2. Why is learning over time important?
- 3. Habits for motivation and wellbeing
- 4. Organisation and the environment
- 5. Maximising every moment
- 6. Understanding the bigger picture
- 7. Strategies to retain information
- 8. Strategies for success
- 9. Next steps
- 10. Questions



## Step 1: Why is focusing on how we learn important?

- Better grades
- Better foundations for the next step
- Reduced stress/anxiety





## Outstanding achievement









- + Deliberate practice
- + Stickablity & Self-control
- + Growth Mindset
- + Inspiration & Encouragement
- = Outstanding Achievement



Step 2: How learning happens in the brain









Higher-order thinking abilities are built on the basis of existing expertise







## Learning over time





## Step 2: Why is learning over time important?

- Better depth of understanding
- Better retention of knowledge
- More Organised schema

## Step 3: Habits for motivation and wellbeing



## YOU DON'T RISE TO THE OCCASION, YOU SINK TO THE LEVEL OF YOUR TRAINING

HAPPINESS of PURSUIT

## Why is attendance so important?







### Step 3: Building habits

#### Start building rituals now:

- Know your why
- Listen to advice and feedback
- Choose your support group wisely
- Form habits and stack them
- Organisation
- Ask for help







## Step 4: A positive study environment

- No distractions
- Quiet/silent Your exams will be
- Designated space
- Smells
- How long does it take to get refocused after a distraction?

## 13min 30sec to get refocused



# Step 4: O