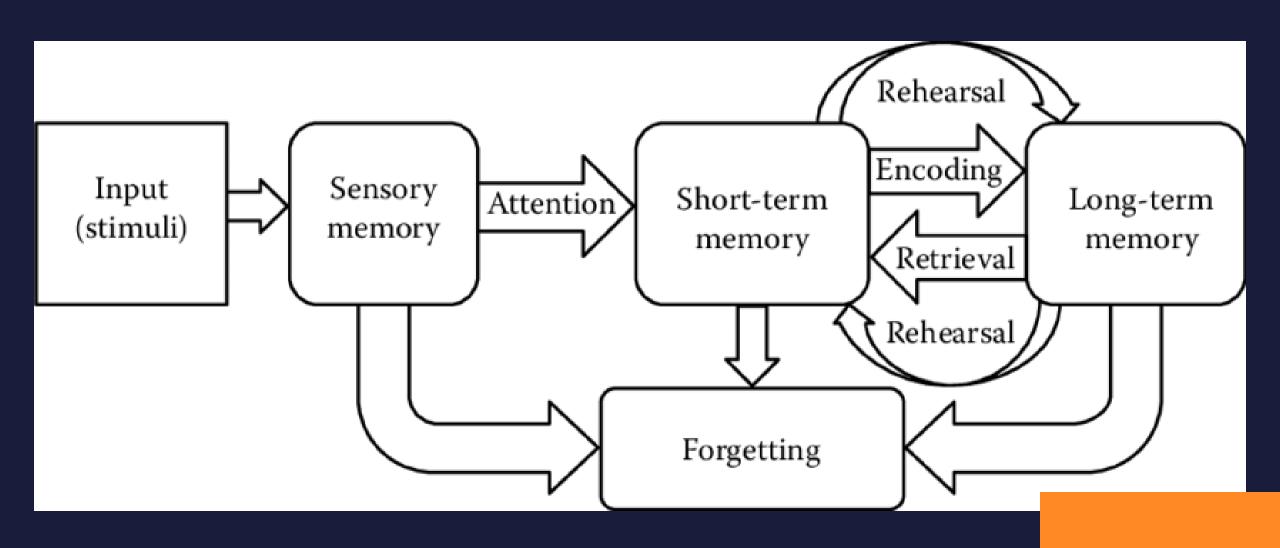

and Plan

Purpose: To support year 11 pupils in maximizing their academic success.

#### 10 Step Journey:

- 1. Why is focusing on how we learn important?
- 2. Why is learning over time important?
- 3. Habits for motivation and wellbeing
- 4. Organisation and the environment
- 5. Maximising every moment
- 6. Understanding the bigger picture
- 7. Strategies to retain information
- 8. Strategies for success
- 9. Next steps
- 10. Questions



## Step 1: Why is focusing on how we learn important?

- Better grades
- Better foundations for the next step
- Reduced stress/anxiety





## Outstanding achievement









- + Deliberate practice
- + Stickablity & Self-control
- + Growth Mindset
- + Inspiration & Encouragement
- = Outstanding Achievement



Step 2: How learning happens in the brain









Higher-order thinking abilities are built on the basis of existing expertise







## Learning over time





## Step 2: Why is learning over time important?

- Better depth of understanding
- Better retention of knowledge
- More Organised schema

## Step 3: Habits for motivation and wellbeing



## YOU DON'T RISE TO THE OCCASION, YOU SINK TO THE LEVEL OF YOUR TRAINING

HAPPINESS of PURSUIT

## Why is attendance so important?







### Step 3: Building habits

#### Start building rituals now:

- Know your why
- Listen to advice and feedback
- Choose your support group wisely
- Form habits and stack them
- Organisation
- Ask for help







## Step 4: A positive study environment

- No distractions
- Quiet/silent Your exams will be
- Designated space
- Smells
- How long does it ta